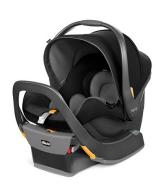

## KeyFit 35 Infant Car Seat & Base, Onyx

**Model:** 5079625240070 **Manufacturer:** Chicco

MSRP: \$269.99

- Easy-extend headrest adjusts up to 32" tall
- Integrated anti-rebound bar supports extended leg room
- SuperCinch tightener and level indicators for secure installation
- ReclineSure leveling foot and RideRight bubble levels
- LockSure steel reinforced belt system
- Full coverage canopy offers UPF 50+ sun protection
- Removable ergonomic newborn head and body positioner
- One-hand, click-in attachment offers mobility with compatible Chicco strollers
- Designed for infants between 4-35lbs and up to 32" tall
- Dimensions: 28" x 16.5" x 22.5"