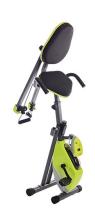

## **Wonder Exercise Bike**

**Model:** 15-0336

Manufacturer: Stamina

**MSRP:** \$350.00

- Engages core and legs in one machine
- Wonder Arms bungee cord and pully system lets you work curls, chest press, flies, etc
- Soft padded grips
- Single button multi-function monitor tracks time, calories, speed and distance
- Adjustable bike resistance dial on the handle
- Wide cushioned seat with backrest
- Includes free access to muuv, the smart audio coaching app
- Floor endcaps
- Seat is height adjustable
- 250lb Weight capacity
- Dimensions: 48"L x 29.5"W x 52.5"H
- Ships only in the contiguous 48-states