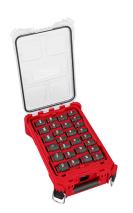

## SHOCKWAVE Impact Duty Socket 1/2" Drive 27pc MM & SAE PACKOUT Set

**Model:** 49-66-6804

Manufacturer: Milwaukee Tools

**MSRP:** \$231.00

- Offers extreme impact durability in high torque applications
- Optimized for use with 1/2" drive impact wrenches, drivers, ratchets and adapters
- Stamped and ink filled diameter markings for wear resistance
- 6-Point design made with forged impact steel for durability
- Dual hole design and groove for easier attachment
- Non-slip hex geometry prevents socket and fastener rounding
- Made of chrome Molybdenum steel
- Removable tray for easy storage
- Meets ASME industry standards
- Includes: PACKOUT organizer
- Metric sockets
- SAE sockets