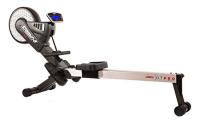

## **DT Pro Rower**

**Model:** 35-1485

Manufacturer: Stamina

**MSRP:** \$1,500.00

- Dual Resistance Technology magnetic and airflow resistance work simultaneously
- Stainless steel and aluminum rowing beam are ultra-durable
- LCD monitor with 12 pre-programmed rowing routines
- Displays heart rate, distance, time, strokes per minute and more
- Real-time heart rate transmitted from heart rate chest strap
- Footplates with straps secure feet
- Includes free access to muuv, the smart audio coaching app
- 300lb Weight capacity
- Dimensions: 89.75" x 20" x 40.5"
- Ships only in the contiguous 48-states