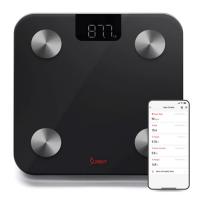

## **Composition BMI Smart Scale, SunnyFit App Compatible**

## Model: SF-WS022063

Manufacturer: Sunny Health & Fitness MSRP: \$39.99

- Stay connected to your health and the SunnyFit community
- BMI Smart Scale features convenient Bluetooth connectivity
- Sync 20 different health metrics into the digital health center on SunnyFit app
- Accurately measures weight, protein, muscle mass, fat mass, bone mass and many more
- Smart reminders for low battery and exceeded capacity
- Auto on and off
- LED digital display
- Tempered glass surface
- Measure in lb or kg
- Requires 3 AAA batteries (included)
- 400lb Maximum user capacity
- Dimensions: 11"L x 11"W x 1"H