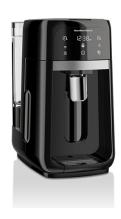

## 14 Cup One Press Dispensing Coffeemaker, Black

**Model:** 47601

Manufacturer: Hamilton Beach

**MSRP:** \$109.99

- No carafe design no spilling, pouring or making a mess
- 14 Cup coffee reservoir and dispensing system lets you make a full batch
- Internal warming heating keeps coffee warm and fresh for hours
- Coffee window on the front shows how much is left
- Brew strength selector bold, regular and 1-4 cups
- Programmable clock can be set up to 24 hours in advance
- Adjustable 0-4 hour auto shutoff
- "Time Since Brew" freshness indicator
- Automatic cleaning cycle
- Water filter replacement reminders
- Fits up to 7" tall travel mugs
- Dimensions: 14.3"H x 8.3"W x 12.8"D