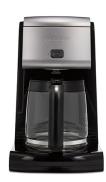

## FrontFill 12 Cup Coffeemaker

**Model:** 43686

Manufacturer: Proctor Silex

**MSRP:** \$59.99

- FrontFill coffeemaker is user-friendly to make the perfectly brewed coffee every time
- Brews 25% faster than traditional brewing
- High temperature brewing extracts rich flavor
- FrontFill water reservoir with swing open brew basket design fits under cabinets
- Made of durable, high quality materials
- Durable, scratch resistant warming plate with military-grade anodized aluminum coating
- Simple one-touch brew control with auto shutoff
- · Designed for mess-free pouring
- AutoPause & Pour functions
- Dimensions: 13.4"H x 8.1"W x 11.8"D