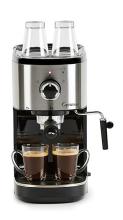

## EC Select Compact Espresso Cappuccino Machine

**Model:** 120-05

Manufacturer: Capresso

**MSRP:** \$130.00

- Stainless steel lined ThermoBlock heating system
- 15 Bars of pressure supports high-pressure brewed espresso
- Unlimited steam output supported by the swivel frother
- Frother makes hot frothed milk
- Removable 40oz water tank with integrated handle to easily fill and clean
- Self-locking filter holder with thumbguard
- Dual-function filter produces one or two cream espressos at a time
- Removable stainless drip tray
- Built-in cup warming platform
- · On/Off and Coffee/Steam indicator lights
- Includes coffee scoop/tamper
- Dimensions: 12.5"L x 6.5"W x 12"H