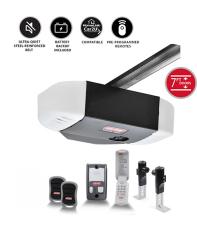

## 1.25HP StealthDrive Garage Door Opener w/ 2 Remotes

Model: 7055-TKV Manufacturer: Genie MSRP: \$369.99

- Ultra-quiet belt drive system
- Integrated battery backup
- Powerful 1.25 HPc belt drive motor
- Various mounting options
- GenieSense monitoring monitor operation and stop
- IntelliCode Security encryption security
- Compatible with HomeLink, Car 2U systems and Aladdin Connect
- Safe T-Beam invisible beam across door opening
- Includes: Battery backup
- 2 Pre-programmed remotes
- Secure entry wireless keypad
- Multi-functional wall console with vacation lock
- Safe-T Beam sensors