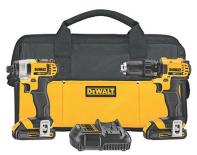

## 20V MAX Drill/Driver & Impact Driver Combo Kit

Model: DCK280C2 Manufacturer: DeWalt MSRP: \$349.99

- 20V MAX 1/2" Drill/Driver has a two speed transmission
- Ergonomic handle delivers comfort and control
- 15 Clutch settings with 1/2" ratcheting chuck
- Performs 0-600/0-200 RPMs
- 1/4" Impact driver is form fitting for tight spaces
- One-handed loading 1/4" hex chuck accepts 1" bit tips
- 3 LED lights with a 20 second delay trigger
- Performs 0-2800 RPM and 0-3200 IPM
- Motor performs 1400 in-lbs of torque
- Includes: 20V MAX 1/2" Drill/Driver
- 20V MAX 1/4" Impact Driver
- Two 20V MAX Lithium-ion 1.5Ah Battery packs
- Charger
- Belt hooks
- Contractor bag