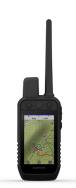

## **Alpha 300 Handheld Sporting Dog Tracking**

**Model:** 010-02807-50 **Manufacturer:** Garmin **MSRP:** \$799.99

- 3.5" Touchscreen display
- Channel view to avoid interference
- Monitor up to 20 dogs up to 9 miles
- 18 Levels of momentary and continuous stimulation
- Audible tone or vibration commands
- See distance, speed and time afield
- Download satellite imagery via Wifi to device
- Up to 55 hours of battery life
- Group management of dogs and people with you
- Garmin Explore app review the hunt
- Pair to select T and TT series collars
- Multi-GNSS support
- Pro View Compass direction and how far away dogs are
- TopoActive Maps detailed views of terrain
- Waterproof