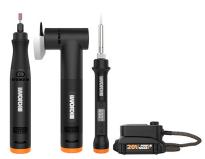

## 20V MakerX Combo Kit - Rotary Tool, Grinder, Crafting Tool

Model: WX991L Manufacturer: Worx MSRP: \$229.99

- Rotary and angle grinder have brushless motors for longer runtime and tool life
- Rotary tool accepts accessories from all major brands
- Angle grinder accepts 1.5" wheels with 1/4" butterfly-style arbor and 2" wheels with 3/8" arbor
- Wood burning tool and soldering iron reaches target heat in just 30 seconds
- Rotary tool has no-load speed 5,000-35,000 RPMs
- Angle grinder performs 14,000 to 24,000 RPMs
- 1.5" to 2" Blade size
- Crafting tool temperature range 400F to 900F
- Includes 59 accessories, 2 20V batteries and more