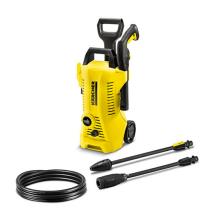

## **K2 Power Control 1700 PSI Electric Pressure**Washer w/ Handle

Model: 1-673-609-0 Manufacturer: Karcher

**MSRP:** \$149.99

- Experience high pressure cleaning with expert assistance
- Home & Garden app gain info on the pressure washer and cleaning applications
- Two different spray lances are easy to attach and adjust
- Optimal pressure with three pressure settings and one detergent setting
- Height adjustable telescopic handle
- Integrated suction hose for use with detergents
- Vario Spray wand and Dirt Blaster included
- Sturdy frame with onboard storage
- 1700 Max PSI and 1.4 max GPM
- Power supply: 120V, 60Hz