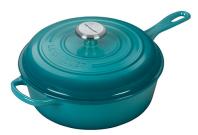

## 3.75qt Signature Cast Iron Cassadou, Caribbean

**MSRP:** \$350.00

- The Cassadou combines a Dutch oven with a deep saute pan
- Enameled cast iron construction delivers superior heat distribution and retention
- Durable enamel resists dulling, staining, chipping and cracking
- Smooth interior is light colored for easy monitoring
- Tight fitting lid designed to circulate steam and return moisture back to food
- Oven safe up to 500F
- · Safe to use on all stovetops including induction
- 3.75qt Capacity serves 3-4 people
- Dimensions: 6" tall with lid, 10.6" diameter
- Dishwasher safe but hand wash recommended