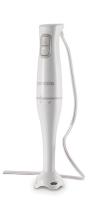

## 2 Speed Hand Blender w/ Removable Wand

Model: 59739 Manufacturer: Proctor Silex MSRP: \$19.99

- Blend, mix, puree and whip with this 2 speed hand blender
- Great for making soups, sauces, dips, milkshakes or whipped cream
- Blend directly in your cooking pot, bowl or container
- 150 Watts of power is easy to use
- Turbo speed offers more power while low speed is for more delicate foods
- Comfortable grip and easy to operate with one hand
- Blending wand features detachable stainless steel blades
- Extra-long 6ft power cord
- Blending wand and blades are dishwasher safe
- Dimensions: 2.25"D x 2.1"W x 13.1"H