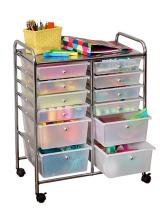

## 12-Drawer Rolling Storage Cart & Organizer

**Model:** CRT-01683

Manufacturer: Honey-Can-Do

MSRP: \$129.99

• This drawer cart offers storage for the home, classrooms, crafts and more

• Semi-transparent storage drawers offer easy viewing of contents

· Locking caster wheels support maneuverability and stability

• Cart top is perfect for additional workspace

• Sturdy metal frame holds small and large drawers

• Assembly required (tools and instructions included)

 $\bullet$  Large drawer dimensions: 11"W x 5.5"H x 15"D

• Small drawer dimensions: 11."W x 2.75"H x 15"D

• Overall dimensions: 15"L x 25"W x 32"H