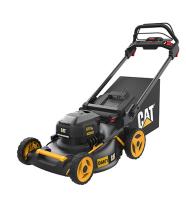

## 60V 21" Variable Speed Self-Propelled Brushless Lawn Mower w/ Battery & Charger

Model: DG671 Manufacturer: CAT MSRP: \$699.99

- High-efficiency Brushless 2.0 motor extends runtime
- 21" Steel deck is wide enough for fewer passes
- Self-propelled rear wheel drive with speed-select
- · Variable speed adjusts based on the slope
- Intellicut maintains cutting power for thicker or taller grass
- Single-lever cutting height adjustments
- Dual battery port is great for larger jobs
- Mulch/bag lever
- One-touch fold for vertical, compact storage
- Height adjusts from 1.5" to 4"
- Bag capacity: 2 bushels
- Includes: 60V 6.0Ah battery
- 5A Battery charger
- Mower bag
- · Discharge chute