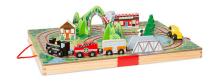

## Take-Along Railroad Wooden Toy Set, Ages 3+ Years

**Model:** 30140

Manufacturer: Melissa & Doug

**MSRP:** \$44.99

- Wooden train set to take with you wherever you go
- Tracks are built-in to the wooden storage case that lays flat into a railroad
- Colorful background and places to set up scenery
- Set up a bridge, buildings, trees, animals, and a railroad crossing sign
- Even set up a mountain tunnel with a gondola that slides across the top
- Plenty of room to store all the pieces when done in the carrying case
- Carrying handle built-in
- Includes 3 train cars and 14 various wooden pieces
- Recommended for ages 3 and up