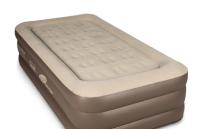

## SupportRest Double High Airbed w/ Pump -Twin

Model: 2000038046 Manufacturer: Coleman

**MSRP:** \$99.99

- Lay in relaxing comfort with this SupportRest airbed
- Antimicrobial sleep surface resists odor, mold, mildew and fungus
- AirTight system is factory-tested to be leak-free
- Puncture Guard bonded fabric surface is stronger, lighter and comfortable
- Support Lock reinforced construction lets you enjoy a more stable sleep
- ComfortStrong coil system provides better support all night
- Double Lock valve is dual-sealed to be leak-free
- Soft plush top creates a velvet-like surface
- Fits standard twin size sheets
- Supports up to 300lbs
- Dimensions: 75" x 40" x 18"
- Includes: 120V rechargeable pump
- Carry