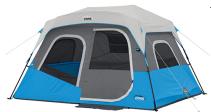

## 6 Person Lighted Instant Cabin Tent - 11ft x 9ft

**Model:** 40156

Manufacturer: Core Equipment

**MSRP:** \$299.99

- Built-in LED lighting on ceiling poles controlled by wall switch
- 3 Levels of glare-free lighting High Low Night light
- Setup time as short as 60-seconds
- H20 Block Technology combines water repellent fabrics and sealed seams
- Fully taped rainfly helps resist rain
- Lower air intake vents and mesh ceiling
- Fully zipped windows
- Large wall organizer
- Lights require 4 D batteries (NOT included)
- Fits 2 air beds and sleeps up to 6 people
- Floor size: 11ft x 9ft
- Center height: 6ft
- Durable 68D polyester
- Includes Cary bag and 20 steel 7" stakes