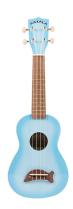

## Makala Dolphin Soprano Ukulele w/ Gig Bag, Light Blue Burst

## Model: MKSDLBLBURST2006 Manufacturer: Kala

**MSRP:** \$79.00

- Comes in classic look in light blue burst
- Soprano size
- Philippine Mahogany top
- Composite back and sides
- Mahogany neck
- Rosewood fingerboard
- Standard headstock
- Aquila Super Nylgut strings
- Plastic nut and saddle
- Scale length: 13.5"
- Overall instrument length: 20.875"
- Body length: 9.3125"
- Number of frets: 12
- Width at upper bout: 5.0625"
- Width at lower bout: 6.8125"
- Width at waist: 4.4375"
- Body depth: 2.375"
- Fingerboard width at nut: 1.375"
- Fingerboard width at neck/body joint: 1.6875"
- Includes gig bag