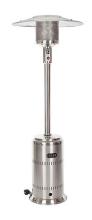

## **Stainless Steel Commercial Patio Heater**

Model: 01775 Manufacturer: Fire Sense MSRP: \$499.99

- Simple and sleek, this is a patio heater for an exquisite patio or outdoor living space
- Provides a 46,000 BTU output for powerful heat
- Made of commercial grade stainless steel with a polished finish
- Tip over protection system
- Durable stainless steel burners
- Weighted base adds heating stability
- Electronic ignition system
- Features wheels for easy mobility
- Requires a standard 20lb LPG tank NOT included
- Approximate 10hr consumption rate
- Dimensions: 18" Base, 89"H, 33" 5pc Hood