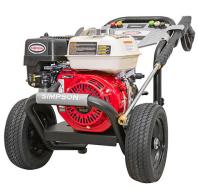

## PowerShot 3500 PSI Pressure Washer w/ 200cc Gas Engine

**Model:** PS61002-S

Manufacturer: Simpson MSRP: \$989.99

- Designed to meet the rigorous demands of the cleaning professional
- Premium Honda GX200 engine with a low oil shutdown feature
- Reliable AAA AX300 axial cam pump
- MorFlex 5/16" x 25ft high pressure hose is non-marring, flexible and abrasion resistant
- Welded steel frame construction with powder-coated finish is corrosion resistant
- 10" Premium pneumatic tires offer easy maneuverability
- 5 Quick connect nozzle tips: 0, 15, 25, 40-degrees and soap
- 3500 PSI Pressure rating
- 2.5 GPM Flow rate
- Dimensions: 34" x 21" x 24"