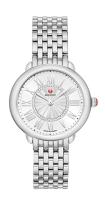

## Ladies Serein Mid Silver-Tone 46 Diamond Watch, Silver White Dial

Model: MWW21B000147 Manufacturer: Michele MSRP: \$1,395.00

- Handset with 46 sparkling diamonds on the dial inner ring
- Silver-tone stainless steel, 7-link bracelet
- Silver white sunray dial with silver-tone Roman numerals and three hands
- Day of the month window at 6 position
- Signature red Michele logo below 12 position
- Sapphire crystal dial window
- Silver-tone stainless steel bezel and case
- Silver-tone crown with red Michele logo
- Bracelet is interchangeable with 16mm Michele straps and bracelets
- 0.11ct Total diamond weight
- Case size: 36mm x 37mm
- Water resistant to 50 M