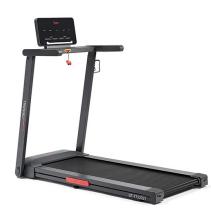

## **Interactive Slim Treadmill**

**Model:** SF-T722021

Manufacturer: Sunny Health & Fitness

**MSRP:** \$679.99

• SunnyFit app lets you run with expert trainers and view metrics

 $\bullet\,$  Digital LED monitor displays calories, distance, pulse, speed and

time

• Brushless motor is fast and frictionless

• Pulse sensors on grips

• Convenient bottle holder

• Emergency stop clip

• USB port charges devices

Foldable design

• Shock absorption technology

• Built-in wheels

• Quick speed button - 3, 4, 5, 6, 7, 8 MPH

• Running surface: 47"L x 17.3"W

• Folded dimensions: 55.1"L x 27.6"H x 5.5"H

• Open dimensions: 56.1"L x 27.6"W x 48.8"H

• 265 Max capacity

• Ships only in the 48-contiguous states