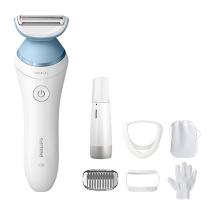

## Lady Shaver Series 8000 Cordless Wet & Dry Shaver w/ Facial Hair Remover

Model: BRL166-91 Manufacturer: Philips

**MSRP:** \$69.99

- Designed to be gentle and comfortable on the skin in different body areas
- Built-in mirror and full circle LED light
- Facial hair remover remove peach to sturdy hairs
- Rounded trimmer tips in front of and behind shaving foil glides smoothly over skin
- Floating foil glides naturally while maintaining close contact
- Use wet and dry with anti-slip grip
- · Lasts up to 40 minutes on a single charge
- Includes: Cleaning brush
- Trimming comb
- Trimming comb
- · Soft glide cap
- Skin stretcher cap
- Exfoliation glove
- Facial Hair Remover
- Charging cable adapter NOT included