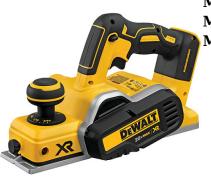

## 20V MAX Lithium-ion Brushless Planer - Tool Only

Model: DCP580B Manufacturer: DeWalt MSRP: \$249.99

• Brushless motor can maintain speeds under load

- Performs 30,000 cuts per minute supporting a fast removal rate
- Precision machined front and back aluminum shoes
- Kickstand allows the planer to rest on work surface without roughing material
- Precision machined groove in front shoe for edge chamfering
- Poly-V drive belt supports belt durability
- 5/64" Maximum depth of cut
- 3.25" Width capacity with 1/256" adjustments
- 15,000 RPM No load speed
- Includes Guide fence and wrench
- Battery NOT included solde separately