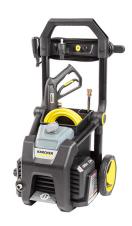

## Performance Series K1900PSB SC Electric Press Washer w/ Surface Cleaner

Model: 1-106-211-0 Manufacturer: Karcher

**MSRP:** \$249.99

- Delivers 1900 PSI of TruPressure driven by a reliable universal motor
- 11" Surface cleaner offers high cleaning power
- Metal hose connections with sturdy spray wand
- Large half gallon removable detergent tank
- · Three spray nozzles
- Handy storage bin store accessories or personal items
- Unique on/off foot switch and integrated power cord storage
- Folding handle and 8" never flat wheels
- 20ft High-pressure hose
- Integrated water filter
- Adapter for 3/4" garden hose
- 1.2 GPM Flow rate
- Dimensions: 17.5"L x 17.7"W x 33.1"H