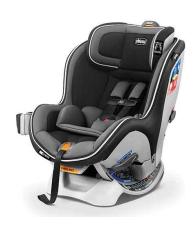

## NextFit Zip Convertible Car Seat, Carbon

Model: 6079852950070 Manufacturer: Chicco

MSRP: \$319.99

- 9-Position leveling system to fit wider range of vehicles
- Dual RideRight Bubble level indicators for accurate seat angles
- SuperCinch LATCH tightener helps achieve a super tight and secure fit
- Zip & Wash seat pad easily comes out of shell
- · LATCH Strap slide to convert from rear to forward facing
- Infant insert
- 5-Point harness with one-pull tightener
- 2-Position chest clip
- 6-Position adjustable headrest
- Auto-adjust shoulder straps
- Built-in belt lock-offs
- LATCH Storage compartments
- Rear facing: 5-40lbs
- Forward facing: 22-65lbs