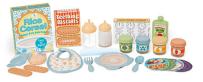

## Mine-to-Love Mealtime Play Set, Ages 3+ Years

Model: 31708 Manufacturer: Melissa & Doug MSRP: \$39.99

- Realistic feeding accessories, sized just right for dolls
- This set helps kids express themselves and encourage empathy
- They explore grown-up roles and responsibility
- Recommended for ages 3 years and older
- Doll or stuffed animal not included
- Includes: "Disappearing" milk bottle
- Sippy cup
- Baby food jars with lids
- Double-sided meal, snack, and drink inserts
- Cereal OS
- Rice cereal in a box
- Teething biscuits in a box
- Applesauce squeeze pouch
- Durable divided dish and utensils
- Snack container with ladybug-shaped lid
- Wipe clean bib