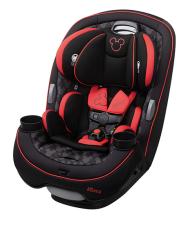

## Grow and Go 3-in-1 Convertible Car Seat, Simply Mickey

## Model: CC253FERH

Manufacturer: Disney Baby MSRP: \$219.99

- The Grow and Go gives your child a safer and more comfortable ride
- Two comfortable grow-with-baby pillows give a snug fit to your baby
- Harness holders are help when placing or removing baby from seat
- QuickFit Harness lets you adjust height of headrest and harness in one easy step
- Headrest adjusts in booster mode to best fit your child
- Machine washable and dryer safe seat pad
- Gives up to 7" more leg room to parents in front seat
- Rear facing position for 5-40lbs
- Forward facing position for up to 65lbs
- Belt positioning booster for up to 100lbs