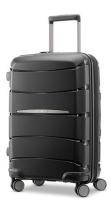

## Outline Pro Carry-On Hardside Spinner, Midnight Black

Model: 137393-1548 Manufacturer: Samsonite MSRP: \$199.99

- Outline Pro luggage takes you confidently to your destination
- Ergonomic retractable trolley handle with Right Height adjustability
- Dual spinner wheels support easy handling and long haul travel
- Durable polypropylene shell
- Recyclex interior liner fabric
- Multi-functional KompressPak panel divider with compression system
- WetPak zippered pocket
- Built-in TSA lock supports extra security
- USB port backed by power bank offers on-the-go party
- Samsonite Antimicrobial Handle
- Power bank NOT included
- Dimensions: 23" x 15" x 10"