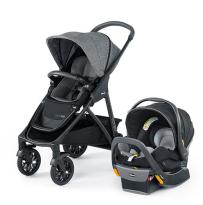

## Corso Primo ClearTex Travel System, Aspen

Model: 04087010350070 Manufacturer: Chicco

MSRP: \$749.99

- ClearTex fabrics and GREENGUARD Gold certified
- UPF 50+ canopy with mesh panel
- Corso Primo ClearTex Modular Stroller
- 6 Configurations
- Infant seat insert cushions kids up to 40lbs
- · Secure, click-in attachment for car seats
- Removable, multi-reclining toddler seat
- Children up to 50lbs
- KeyFit 35 Zip ClearTex Infant Car Seat
- Headrest grows with children up to 32" tall
- Integrated anti-rebound bar
- · Removable newborn positioner and seat pad
- LockSure seatbelt locking system
- Integrated belt routing
- Infants between 4-35lbs and up to 32" tall