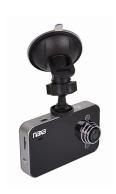

## **Portable HD Video Dash Cam**

Model: NCV-6000 Manufacturer: Naxa

**MSRP:** \$34.99

- Make sure you are always covered for accidents with this HD video dash cam
- Everything will be caught on video from the moment you start your car till it is turned off
- View the HD quality video on the mounted 2.4" display
- Can hold up to 14 hours of video
- Loop recording will continuously rewrite the video after 14 hours has lapsed
- LED night vision lights and G-sensor for motion detection to protect yourself day or night
- Built-in rechargeable battery
- Accessories include: car charger, car mount, charging cable