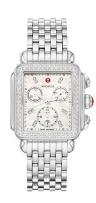

## Ladies' Deco Silver-Tone Stainless Steel Diamond Watch, Mother-of-Pearl Dial

Model: MWW06A000775 Manufacturer: Michele MSRP: \$2,695.00

- Deco watches reflects the geometric shapes of Art Deco architecture
- Silver-tone stainless steel 7-link bracelet, case and bezel
- Rectangle Mother-of-Pearl dial with diamond hour markers
- Bezel is set with 120 brilliant hand-set diamonds
- Three subdials: 1/10th of a second 60 seconds 30 minutes
- Day of the month window at the 6 position
- Luminous three hands
- Signature red Michele logo at the 12 position
- Bracelet interchangeable with 18mm wide bracelets
- Butterfly deployant closure
- Case size: 33mm
- Water resistant to 50 M