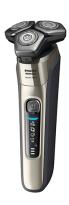

## Series 9000 Wet & Dry Shaver w/ SenseIQ Technology

**Model:** S9502-83

Manufacturer: Philips Norelco

**MSRP:** \$159.99

- Dual SteelPrecision blades shave close with self-sharpening performance
- SenseIQ Technology uses sensors to read facial hair and motion
- Sensor reads facial hair density to adapt cutting power
- Motion sensing technology tracks and guides shaving for optimal movements
- GroomTribe app pairs with shaver to master technique
- ComfortGlide rings protect face from irritation
- Pop-up trimmer helps maintain mustache and sideburns
- Up to 60 minute shave on a single charge
- LED Display with intuitive icons
- Includes Travel case