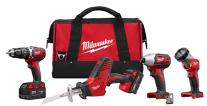

## M18 Cordless 4-Tool Combo Kit - Drill/Driver, Recip Saw, Impact Driver, Light

**Model:** 2695-24

Manufacturer: Milwaukee Tools

**MSRP:** \$911.00

- M18 1/2" Hammer Drill/Driver
- 4-Pole frameless motor: 500 in-lbs of torque and 0-400/1-1800 RPM
- REDLINK Intelligence
- M18 HACKZALL Recip Saw
- One-handed design and tool-free blade changes
- M18 1/4" Hex Impact Driver
- 4-Pole frameless motor: 1500 in-lbs of torque and 0-3450 IPM
- Anvil size and type: 1/4" Hex quick change
- M18 LED Work Light
- Impact and weater resistant
- 135-Degree rotating head
- Two M18 REDLITHIUM XC Extended capacity battery
- M18 & M12 Multi-Voltage charger
- Contractor bag