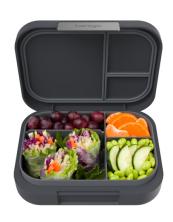

## Modern Adult Leakproof Lunch Box, Dark Gray

Model: BGOMDN-DG Manufacturer: Bentgo

**MSRP:** \$49.99

- Innovative design with contoured outer shell bottom and metallic locking lid
- Removable tray is microwave friendly and fits seamlessly back into the outer shell
- Customizable compartments optional removable divider creates 4 compartments
- Leak resistant design with contoured seal ensures a mess-free lunch
- Supports sustainable eating reduces single-use plastics
- Food-grade materials without BPA, vinyl, lead or PVC
- Purchase proudly supports Feed the Children
- Overall dimensions: 9.1" x 7.1" x 2.4"
- Dishwasher safe