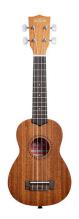

## **Satin Mahogany Soprano Ukulele**

Model: KA-15S Manufacturer: Kala

**MSRP:** \$89.00

- This soprano ukulele is one of the best entry-level ukuleles on the market
- Great for seasoned players but even better for new players
- Mahogany top, back and sides
- Laurel fingerboard
- Standard headstock
- Aquila Super Nylgut strings
- Graph Tech NuBone nut and saddle
- Scale length: 13.625"
- Overall instrument length: 21.062"
- Body length: 9.5"Number of frets: 12
- Width at upper/lower bout: 5.187"/7"
- Body depth: 2.165"
- Fingerboard width at nut: 1.375"
- Fingerboard width at neck/body joint: 1.672"