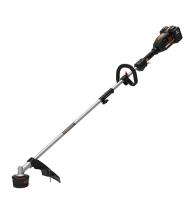

## Nitro 40V Power Share Attach-Cap 15" Trimmer w/ 2 Batteries

Model: WG186 Manufacturer: Worx MSRP: \$479.99

- NITRO outdoor tools are engineered for gas-like performance
- Attachment capable string trimmer
- 15" Dual-exit cutting head for professional-grade use
- Efficient brushless motor
- DriveShare split-shaft design accommodates various attachments
- Variable speed with ECO mode
- Universal compatibility fits other brand attachment trimmer systems
- Power Share Pro Intelligent batteries deliver extended runtimes
- 20ft Cutting line length
- Line diameter: 0.095"
- Includes: DriveShare string trimmer head
- Two 4.0Ah Power Share PRO batteries
- 4A Dual charger