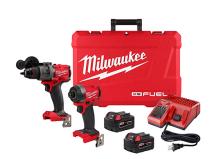

## M18 FUEL 2-Tool Combo Kit - Hammer Drill & Impact Driver

**Model:** 3697-22

Manufacturer: Milwaukee Tools

**MSRP:** \$726.00

- POWERSTATE Brushless motors and REDLINK PLUS Intelligence
- 1/2" Hammer Drill supports fast drilling into brick, block or concrete
- Auto-Stop protects from over rotation in a bindup for enhanced safety
- All-metal chuck with carbide teeth
- Performs up to 2100 RPMs and 33,000 BPMs
- 1/4" Hex Impact Driver with 4-Mode Drive Control
- Provides up to 2000 ft-lbs of torque
- Performs up to 4400 IPMs and 3900 RPMs
- Includes: (2) M18 REDLITHIUM XC5.0 extended capacity batteries
- M18 & M12 Multi-voltage charger
- · Side handle
- (2) Belt clips
- Blow molded case