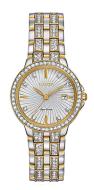

## Ladies Eco-Drive Silhouette Crystal Watch, Two-Tone Dial

Model: EW2344-57A Manufacturer: Citizen MSRP: \$450.00

- Eco-Drive technology runs on light, never needs a battery
- Silver and gold-tone stainless steel bracelet lined with Swarovski crystals
- Two-tone white and silver-tone dial with gold-tone hour and Swarovski crystal markers
- Gold-tone hands and seconds hand
- Date window by 3 o'clock position
- Gold-tone stainless steel bezel fully lined with Swarovski crystals
- Fold over clasp with push button closure
- Mineral crystal dial window
- Case diameter: 28mm
- Splash resistant design