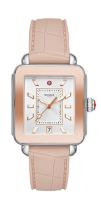

## Ladies Deco Sport Two-Tone Pink Silicone Watch, Silver White Dial

Model: MWW06K000015 Manufacturer: Michele

**MSRP:** \$395.00

- This Deco watch offers a sporty, more casual look
- Pink embossed silicone strap with traditional buckle closure
- Silver white sunray dial with lum-filled hour markers and three hands
- Day of the month window at 6 position
- Pink gold-tone reflector bezel
- Signature red Michele logo at 12 position
- Stainless steel case
- Mineral crystal dial window
- Silver-tone crown with red Michele logo
- Strap is interchangeable with 18mm Michele straps or bracelets
- Case size: 34mm x 36mm
- Water resistant to 50 M