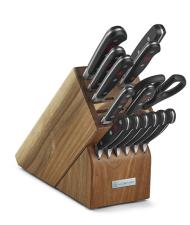

## Classic 15pc Knife Block Set

Model: 1090171501 Manufacturer: Wusthof

MSRP: \$995.00

- Blades precision forged from a single piece of stainless steel
- Blade is forged to 58 Rockwell hardness
- Laser-controlled precision sharpening to stay sharper longer
- Full bolsters support balance and safety with finger guard protection
- Triple-riveted, resilient synthetic handle
- · Hand wash only
- Knife block dimensions: 10.5"L x 4.5"W x 8.5"H
- Includes: 3.5" Paring knife
- 4.5" Utility knife
- 5" Santoku knife
- 6" Utility knife
- 8" Chef's knife
- 8" Bread knife
- (6) 4.5" Steak knives
- 9" Honing steel
- Come-apart shears
- Knife storage block