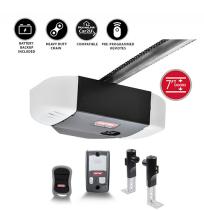

## 1/2HP Chain Drive Garage Door Opener w/ 1 Remote

Model: 7035-V Manufacturer: Genie

MSRP: \$309.99

- 24V Battery backup prevents unexpected lockouts
- Powerful 1/2 HPc motor
- LED Charge status lights
- Various mounting options
- GenieSense monitoring stop and monitor operations
- Aladdin Connect remote connect and track operation
- IntelliCode Security encryption security
- Compatible with HomeLink & Car 2U systems
- Safe T-Beam invisible beam across door opening
- Includes: 24V Battery backup
- 1 Pre-programmed remote
- Multi-functional wall console with vacation lock
- Safe-T Beam sensors