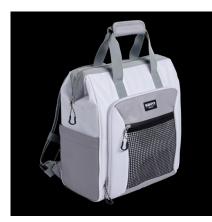

## Marine Elite 28 Can Backpack Cooler, White/Gray

Model: 65927

Manufacturer: Igloo MSRP: \$69.99

- Marine Elite cooler makes it easy to take cold goods anywhere
- 15mm PE Foam keeps foods and drinks colder longer
- Wide mouth opening allows easy access
- Front zipper pocket and hydration pockets on the sides
- Adjustable, padded air mesh backpack straps with sternum strap
- Convenient bottle opener fixed to backpack straps
- Pass-through panel on back to fit over telescoping handles
- Leak resistant, easy-to-clean antimicrobial liner
- All over TPE coated 600D polyester is water and dirt resistant
- 28 Can capacity