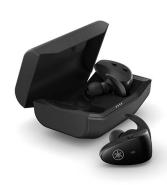

## True Wireless Sports Earbuds, Black

Model: TW-ES5ABL Manufacturer: Yamaha

**MSRP:** \$179.95

- Yamaha True Sound delivers detail and clarity
- IPX7 Waterproof and sweat resistant
- Ambient Sound stay fully immersed but also hear the world around you
- Qualcomm cVc noise suppression and echo cancelling for clear calls
- Listening Care loudness optimization at low listening volumes
- Stable connection with Qualcomm TrueWireless Mirroring
- Up to 9 hours of playtime additional 25 hours with charging case
- Compatible with Siri or Google Assistant
- Includes: USB power cable
- 5 Eartip sizes (XS, S, M, L, XL)
- 4 Silicon fin sizes (XS, S, M, L)