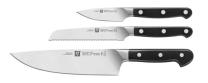

## Pro 3pc Starter Knife Set

**Model:** 1002871

Manufacturer: Zwilling

**MSRP:** \$279.99

- Pro knives are some of the most user-friendly on the market
- Curved bolster acts as an extension of the hand
- Encourages cutting with improved precision, safety and comfort
- SIGMAFORGE knife is forged from a single piece of Special Formula High Carbon NO STAIN steel
- Ice-hardened FRIODUR blades stay sharper longer with superior resilience
- Precision-honed blade and laser-controlled edge for ideal cutting angle
- Full tang construction with triple-riveted handle
- Dishwasher safe but recommend hand wash
- Includes: 3" Pairing knife
- 5" Serrated utility knife
- 8" Chef's knife