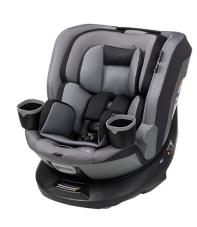

## Turn and Go 360 DLX Rotating All-in-One Convertible Car Seat, High Street

Model: CC346HAY

Manufacturer: Safety 1st

MSRP: \$349.99

- SafetySwivel 360 rotates the seat 360-degrees to turn your little one face-to-face
- SecureTech indicators turn red-to-green to see when belt has tension
- 10-Position headrest and harness
- 5-Position recline
- SecureTech Magnetic Chest Clip
- Plush infant inserts and antibacterial treated fabrics
- Machine washable and dryer safe seat pad
- Meets or exceeds all federal safety standards
- National Highway Traffic Safety Administration compliant
- Rear facing for babies 5-40lbs
- Forward facing for kids 22-65lbs
- Belt positioning booster for kids 40-100lbs