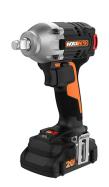

## Nitro 20V Power Share 1/2" Impact Wrench w/ Brushless Motor

Model: WX272L Manufacturer: Worx MSRP: \$244.99

- Nitro tools are engineered for greater power, performance and runtime
- Offers 3 variable speeds for more control across multiple applications
- Brushless motors are more efficient and sup0port a longer life
- 1/2" Anvil size is ideal for professional uses and applications
- Friction fit secures socket and allows easy changes
- LED Light illuminates workspace
- Max torque up to 222 ft-lbs
- RPM 0-1300, 0-2200, 0-2900
- IPM 0-2000, 0-3200, 0-3600
- Includes: 2.0Ah Battery
- 2A Battery charger
- Belt clip